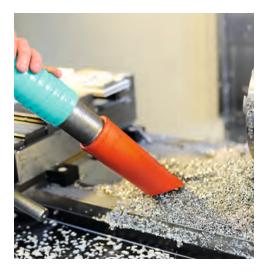

2 single-phase models (2 or 3 kW), respectively with two or three independent motors, the S2B and S3B industrial vacuums can collect solids and liquids. In particular they are designed to be used in mechanical manufacturing production sites to extract metal chips, metal filings, oil and lubricant solutions.