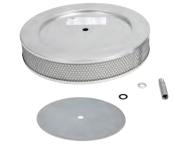

Optional accessory and hose holder.

Optional HEPA filter

Optional mechanical floater for liquid.

Nilfisk AB Tel: 031 706 73 00 www.industrial-vacuum.nilfisk.se