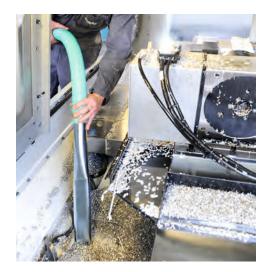

2 single-phase models (2 or 3 kW), respectively with two or three independent motors, the S2B and S3B industrial vacuums can collect solids and liquids. In particular they are designed to be used in mechanical manufacturing production sites to extract metal chips, metal filings, oil and lubricant solutions.