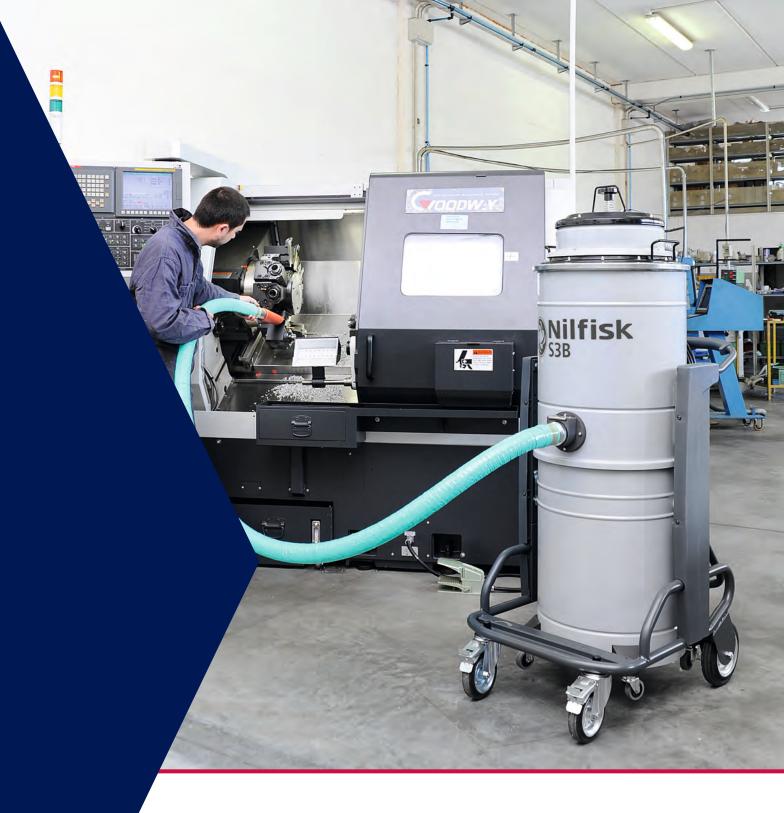

## S2B AND S3B: SINGLEPHASE WET AND DRY INDUSTRIAL VACUUMS, MUCH MORE THAN ESSENTIAL

Essential, powerful, efficient.

Models S2B and S3B are the starting point to get the maximum advantages and the undisputed benefits that include, among others, the obvious and immediate savings of time and resources.

2 single-phase models (2 or 3 kW), respectively with two or three independent motors, the S2B and S3B industrial vacuums can collect solids and liquids. In particular they are designed to be used in mechanical manufacturing production sites to extract metal chips, metal filings, oil and lubricant solutions.

S2B and S3B, much more than essential.